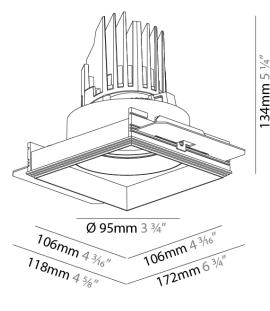

| Division. Architecturat                                                                                                                                                                                                                                                                                                                                                                                                                                                                                                                                                                                                                                                                                                                                                                                                                                                                                                                                                                                                                                                                                                                                                                                                                                                                                                                                                                                                                                                                                                                                                                                                                                                                                                                                                                                                                                                                                                                                                                                                                                                                                                        |
|--------------------------------------------------------------------------------------------------------------------------------------------------------------------------------------------------------------------------------------------------------------------------------------------------------------------------------------------------------------------------------------------------------------------------------------------------------------------------------------------------------------------------------------------------------------------------------------------------------------------------------------------------------------------------------------------------------------------------------------------------------------------------------------------------------------------------------------------------------------------------------------------------------------------------------------------------------------------------------------------------------------------------------------------------------------------------------------------------------------------------------------------------------------------------------------------------------------------------------------------------------------------------------------------------------------------------------------------------------------------------------------------------------------------------------------------------------------------------------------------------------------------------------------------------------------------------------------------------------------------------------------------------------------------------------------------------------------------------------------------------------------------------------------------------------------------------------------------------------------------------------------------------------------------------------------------------------------------------------------------------------------------------------------------------------------------------------------------------------------------------------|
| Mounting Type: Trimless                                                                                                                                                                                                                                                                                                                                                                                                                                                                                                                                                                                                                                                                                                                                                                                                                                                                                                                                                                                                                                                                                                                                                                                                                                                                                                                                                                                                                                                                                                                                                                                                                                                                                                                                                                                                                                                                                                                                                                                                                                                                                                        |
| Mounting Location: Ceiling                                                                                                                                                                                                                                                                                                                                                                                                                                                                                                                                                                                                                                                                                                                                                                                                                                                                                                                                                                                                                                                                                                                                                                                                                                                                                                                                                                                                                                                                                                                                                                                                                                                                                                                                                                                                                                                                                                                                                                                                                                                                                                     |
| Subcategory: Downlight                                                                                                                                                                                                                                                                                                                                                                                                                                                                                                                                                                                                                                                                                                                                                                                                                                                                                                                                                                                                                                                                                                                                                                                                                                                                                                                                                                                                                                                                                                                                                                                                                                                                                                                                                                                                                                                                                                                                                                                                                                                                                                         |
| PHYSICAL                                                                                                                                                                                                                                                                                                                                                                                                                                                                                                                                                                                                                                                                                                                                                                                                                                                                                                                                                                                                                                                                                                                                                                                                                                                                                                                                                                                                                                                                                                                                                                                                                                                                                                                                                                                                                                                                                                                                                                                                                                                                                                                       |
| Shape: Square                                                                                                                                                                                                                                                                                                                                                                                                                                                                                                                                                                                                                                                                                                                                                                                                                                                                                                                                                                                                                                                                                                                                                                                                                                                                                                                                                                                                                                                                                                                                                                                                                                                                                                                                                                                                                                                                                                                                                                                                                                                                                                                  |
| Length (mm): 106                                                                                                                                                                                                                                                                                                                                                                                                                                                                                                                                                                                                                                                                                                                                                                                                                                                                                                                                                                                                                                                                                                                                                                                                                                                                                                                                                                                                                                                                                                                                                                                                                                                                                                                                                                                                                                                                                                                                                                                                                                                                                                               |
| Length (in): $4\frac{3}{16}$                                                                                                                                                                                                                                                                                                                                                                                                                                                                                                                                                                                                                                                                                                                                                                                                                                                                                                                                                                                                                                                                                                                                                                                                                                                                                                                                                                                                                                                                                                                                                                                                                                                                                                                                                                                                                                                                                                                                                                                                                                                                                                   |
| Width (mm): 106                                                                                                                                                                                                                                                                                                                                                                                                                                                                                                                                                                                                                                                                                                                                                                                                                                                                                                                                                                                                                                                                                                                                                                                                                                                                                                                                                                                                                                                                                                                                                                                                                                                                                                                                                                                                                                                                                                                                                                                                                                                                                                                |
| Width (in): 4 <sup>3</sup> / <sub>16</sub>                                                                                                                                                                                                                                                                                                                                                                                                                                                                                                                                                                                                                                                                                                                                                                                                                                                                                                                                                                                                                                                                                                                                                                                                                                                                                                                                                                                                                                                                                                                                                                                                                                                                                                                                                                                                                                                                                                                                                                                                                                                                                     |
| Height (mm): 134                                                                                                                                                                                                                                                                                                                                                                                                                                                                                                                                                                                                                                                                                                                                                                                                                                                                                                                                                                                                                                                                                                                                                                                                                                                                                                                                                                                                                                                                                                                                                                                                                                                                                                                                                                                                                                                                                                                                                                                                                                                                                                               |
| Height (in): 5 1/4                                                                                                                                                                                                                                                                                                                                                                                                                                                                                                                                                                                                                                                                                                                                                                                                                                                                                                                                                                                                                                                                                                                                                                                                                                                                                                                                                                                                                                                                                                                                                                                                                                                                                                                                                                                                                                                                                                                                                                                                                                                                                                             |
| Ceiling Thickness (mm): 10 / 12.5 / 15 / 25                                                                                                                                                                                                                                                                                                                                                                                                                                                                                                                                                                                                                                                                                                                                                                                                                                                                                                                                                                                                                                                                                                                                                                                                                                                                                                                                                                                                                                                                                                                                                                                                                                                                                                                                                                                                                                                                                                                                                                                                                                                                                    |
| Ceiling Thickness (in): 3/8 or 1/2 or 9/16 or 1                                                                                                                                                                                                                                                                                                                                                                                                                                                                                                                                                                                                                                                                                                                                                                                                                                                                                                                                                                                                                                                                                                                                                                                                                                                                                                                                                                                                                                                                                                                                                                                                                                                                                                                                                                                                                                                                                                                                                                                                                                                                                |
| Min. Recessing Depth (mm): 150                                                                                                                                                                                                                                                                                                                                                                                                                                                                                                                                                                                                                                                                                                                                                                                                                                                                                                                                                                                                                                                                                                                                                                                                                                                                                                                                                                                                                                                                                                                                                                                                                                                                                                                                                                                                                                                                                                                                                                                                                                                                                                 |
| Min. Recessing Depth (in): 5 1/8                                                                                                                                                                                                                                                                                                                                                                                                                                                                                                                                                                                                                                                                                                                                                                                                                                                                                                                                                                                                                                                                                                                                                                                                                                                                                                                                                                                                                                                                                                                                                                                                                                                                                                                                                                                                                                                                                                                                                                                                                                                                                               |
| Light Distribution: Adjustable / Downlight                                                                                                                                                                                                                                                                                                                                                                                                                                                                                                                                                                                                                                                                                                                                                                                                                                                                                                                                                                                                                                                                                                                                                                                                                                                                                                                                                                                                                                                                                                                                                                                                                                                                                                                                                                                                                                                                                                                                                                                                                                                                                     |
| Weight (kg): 0.64                                                                                                                                                                                                                                                                                                                                                                                                                                                                                                                                                                                                                                                                                                                                                                                                                                                                                                                                                                                                                                                                                                                                                                                                                                                                                                                                                                                                                                                                                                                                                                                                                                                                                                                                                                                                                                                                                                                                                                                                                                                                                                              |
| Weight (lbs): 1.41                                                                                                                                                                                                                                                                                                                                                                                                                                                                                                                                                                                                                                                                                                                                                                                                                                                                                                                                                                                                                                                                                                                                                                                                                                                                                                                                                                                                                                                                                                                                                                                                                                                                                                                                                                                                                                                                                                                                                                                                                                                                                                             |
| $ Fixture\ Finish:\ SSR\ /\ BKV\ /\ CWI\ /\ CRY\ /\ HAB\ /\ UFT\ /\ ITA\ /\ RUA\ /\ FTG\ /\ MYG\ /\ LOD\ /\ PUS\ /\ FRO\ /\ FUP\ /\ KIA\ /\ POP\ /\ BLS\ /\ SPG\ /\ MEY\ /\ GOH\ /\ GUM\ /\ CHC\ /\ UFT\ /\ GOH\ /\ GUM\ /\ CHC\ /\ UFT\ /\ U$ |
|                                                                                                                                                                                                                                                                                                                                                                                                                                                                                                                                                                                                                                                                                                                                                                                                                                                                                                                                                                                                                                                                                                                                                                                                                                                                                                                                                                                                                                                                                                                                                                                                                                                                                                                                                                                                                                                                                                                                                                                                                                                                                                                                |

| Mounting Location: Ceiling                      |
|-------------------------------------------------|
| Subcategory: Downlight                          |
| PHYSICAL                                        |
| Shape: Square                                   |
| Diameter (mm): 95                               |
| Diameter (in): 3 <sup>3</sup> / <sub>4</sub>    |
| Length (mm): 106                                |
| Length (in): $4\frac{3}{16}$                    |
| Width (mm): 106                                 |
| Width (in): 4 <sup>3</sup> / <sub>16</sub>      |
| Height (mm): 134                                |
| Height (in): 5 ½                                |
| Ceiling Thickness (mm): 10 / 12.5 / 15 / 25     |
| Ceiling Thickness (in): 3/8 or 1/2 or 9/16 or 1 |
| Min. Recessing Depth (mm): 150                  |
| Min. Recessing Depth (in): 5 1/8                |
| Light Distribution: Adjustable / Downlight      |
| Weight (kg): 0.657                              |
| Weight (lbs): 1.45                              |

| PHYSICAL                                        |
|-------------------------------------------------|
| Shape: Square                                   |
| Diameter (mm): 95                               |
| Diameter (in): 3 <sup>3</sup> / <sub>4</sub>    |
| Length (mm): 106                                |
| Length (in): 4 1/16                             |
| Width (mm): 106                                 |
| Width (in): 4 <sup>3</sup> / <sub>16</sub>      |
| Height (mm): 134                                |
| Height (in): 5 1/4                              |
| Ceiling Thickness (mm): 10 / 12.5 / 15 / 25     |
| Ceiling Thickness (in): 3/8 or 1/2 or 9/16 or 1 |
| Min Brown in Brown (see ) 450                   |