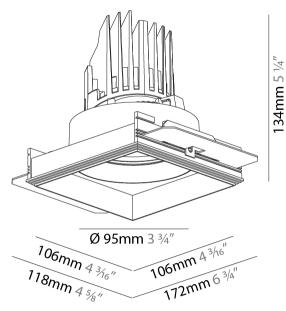

| Division. Architecturat                                                                                                                                                                                                                                                                                                                                                                                                                                                                                                                                                                                                                                                                                                                                                                                                                                                                                                                                                                                                                                                                                                                                                                                                                                                                                                                                                                                                                                                                                                                                                                                                                                                                                                                                                                                                                                                                                                                                                                                                                                                                                                        |
|--------------------------------------------------------------------------------------------------------------------------------------------------------------------------------------------------------------------------------------------------------------------------------------------------------------------------------------------------------------------------------------------------------------------------------------------------------------------------------------------------------------------------------------------------------------------------------------------------------------------------------------------------------------------------------------------------------------------------------------------------------------------------------------------------------------------------------------------------------------------------------------------------------------------------------------------------------------------------------------------------------------------------------------------------------------------------------------------------------------------------------------------------------------------------------------------------------------------------------------------------------------------------------------------------------------------------------------------------------------------------------------------------------------------------------------------------------------------------------------------------------------------------------------------------------------------------------------------------------------------------------------------------------------------------------------------------------------------------------------------------------------------------------------------------------------------------------------------------------------------------------------------------------------------------------------------------------------------------------------------------------------------------------------------------------------------------------------------------------------------------------|
| Mounting Type: Trimless                                                                                                                                                                                                                                                                                                                                                                                                                                                                                                                                                                                                                                                                                                                                                                                                                                                                                                                                                                                                                                                                                                                                                                                                                                                                                                                                                                                                                                                                                                                                                                                                                                                                                                                                                                                                                                                                                                                                                                                                                                                                                                        |
| Mounting Location: Ceiling                                                                                                                                                                                                                                                                                                                                                                                                                                                                                                                                                                                                                                                                                                                                                                                                                                                                                                                                                                                                                                                                                                                                                                                                                                                                                                                                                                                                                                                                                                                                                                                                                                                                                                                                                                                                                                                                                                                                                                                                                                                                                                     |
| Subcategory: Downlight                                                                                                                                                                                                                                                                                                                                                                                                                                                                                                                                                                                                                                                                                                                                                                                                                                                                                                                                                                                                                                                                                                                                                                                                                                                                                                                                                                                                                                                                                                                                                                                                                                                                                                                                                                                                                                                                                                                                                                                                                                                                                                         |
| PHYSICAL                                                                                                                                                                                                                                                                                                                                                                                                                                                                                                                                                                                                                                                                                                                                                                                                                                                                                                                                                                                                                                                                                                                                                                                                                                                                                                                                                                                                                                                                                                                                                                                                                                                                                                                                                                                                                                                                                                                                                                                                                                                                                                                       |
| Shape: Square                                                                                                                                                                                                                                                                                                                                                                                                                                                                                                                                                                                                                                                                                                                                                                                                                                                                                                                                                                                                                                                                                                                                                                                                                                                                                                                                                                                                                                                                                                                                                                                                                                                                                                                                                                                                                                                                                                                                                                                                                                                                                                                  |
| Length (mm): 106                                                                                                                                                                                                                                                                                                                                                                                                                                                                                                                                                                                                                                                                                                                                                                                                                                                                                                                                                                                                                                                                                                                                                                                                                                                                                                                                                                                                                                                                                                                                                                                                                                                                                                                                                                                                                                                                                                                                                                                                                                                                                                               |
| Length (in): $4\frac{3}{16}$                                                                                                                                                                                                                                                                                                                                                                                                                                                                                                                                                                                                                                                                                                                                                                                                                                                                                                                                                                                                                                                                                                                                                                                                                                                                                                                                                                                                                                                                                                                                                                                                                                                                                                                                                                                                                                                                                                                                                                                                                                                                                                   |
| Width (mm): 106                                                                                                                                                                                                                                                                                                                                                                                                                                                                                                                                                                                                                                                                                                                                                                                                                                                                                                                                                                                                                                                                                                                                                                                                                                                                                                                                                                                                                                                                                                                                                                                                                                                                                                                                                                                                                                                                                                                                                                                                                                                                                                                |
| Width (in): 4 <sup>3</sup> / <sub>16</sub>                                                                                                                                                                                                                                                                                                                                                                                                                                                                                                                                                                                                                                                                                                                                                                                                                                                                                                                                                                                                                                                                                                                                                                                                                                                                                                                                                                                                                                                                                                                                                                                                                                                                                                                                                                                                                                                                                                                                                                                                                                                                                     |
| Height (mm): 134                                                                                                                                                                                                                                                                                                                                                                                                                                                                                                                                                                                                                                                                                                                                                                                                                                                                                                                                                                                                                                                                                                                                                                                                                                                                                                                                                                                                                                                                                                                                                                                                                                                                                                                                                                                                                                                                                                                                                                                                                                                                                                               |
| Height (in): 5 1/4                                                                                                                                                                                                                                                                                                                                                                                                                                                                                                                                                                                                                                                                                                                                                                                                                                                                                                                                                                                                                                                                                                                                                                                                                                                                                                                                                                                                                                                                                                                                                                                                                                                                                                                                                                                                                                                                                                                                                                                                                                                                                                             |
| Ceiling Thickness (mm): 10 / 12.5 / 15 / 25                                                                                                                                                                                                                                                                                                                                                                                                                                                                                                                                                                                                                                                                                                                                                                                                                                                                                                                                                                                                                                                                                                                                                                                                                                                                                                                                                                                                                                                                                                                                                                                                                                                                                                                                                                                                                                                                                                                                                                                                                                                                                    |
| Ceiling Thickness (in): 3/8 or 1/2 or 9/16 or 1                                                                                                                                                                                                                                                                                                                                                                                                                                                                                                                                                                                                                                                                                                                                                                                                                                                                                                                                                                                                                                                                                                                                                                                                                                                                                                                                                                                                                                                                                                                                                                                                                                                                                                                                                                                                                                                                                                                                                                                                                                                                                |
| Min. Recessing Depth (mm): 150                                                                                                                                                                                                                                                                                                                                                                                                                                                                                                                                                                                                                                                                                                                                                                                                                                                                                                                                                                                                                                                                                                                                                                                                                                                                                                                                                                                                                                                                                                                                                                                                                                                                                                                                                                                                                                                                                                                                                                                                                                                                                                 |
| Min. Recessing Depth (in): 5 1/8                                                                                                                                                                                                                                                                                                                                                                                                                                                                                                                                                                                                                                                                                                                                                                                                                                                                                                                                                                                                                                                                                                                                                                                                                                                                                                                                                                                                                                                                                                                                                                                                                                                                                                                                                                                                                                                                                                                                                                                                                                                                                               |
| Light Distribution: Adjustable / Downlight                                                                                                                                                                                                                                                                                                                                                                                                                                                                                                                                                                                                                                                                                                                                                                                                                                                                                                                                                                                                                                                                                                                                                                                                                                                                                                                                                                                                                                                                                                                                                                                                                                                                                                                                                                                                                                                                                                                                                                                                                                                                                     |
| Weight (kg): 0.64                                                                                                                                                                                                                                                                                                                                                                                                                                                                                                                                                                                                                                                                                                                                                                                                                                                                                                                                                                                                                                                                                                                                                                                                                                                                                                                                                                                                                                                                                                                                                                                                                                                                                                                                                                                                                                                                                                                                                                                                                                                                                                              |
| Weight (lbs): 1.41                                                                                                                                                                                                                                                                                                                                                                                                                                                                                                                                                                                                                                                                                                                                                                                                                                                                                                                                                                                                                                                                                                                                                                                                                                                                                                                                                                                                                                                                                                                                                                                                                                                                                                                                                                                                                                                                                                                                                                                                                                                                                                             |
| $ Fixture\ Finish:\ SSR\ /\ BKV\ /\ CWI\ /\ CRY\ /\ HAB\ /\ UFT\ /\ ITA\ /\ RUA\ /\ FTG\ /\ MYG\ /\ LOD\ /\ PUS\ /\ FRO\ /\ FUP\ /\ KIA\ /\ POP\ /\ BLS\ /\ SPG\ /\ MEY\ /\ GOH\ /\ GUM\ /\ CHC\ /\ UFT\ /\ GOH\ /\ GUM\ /\ CHC\ /\ UFT\ /\ U$ |
|                                                                                                                                                                                                                                                                                                                                                                                                                                                                                                                                                                                                                                                                                                                                                                                                                                                                                                                                                                                                                                                                                                                                                                                                                                                                                                                                                                                                                                                                                                                                                                                                                                                                                                                                                                                                                                                                                                                                                                                                                                                                                                                                |

| Mounting Location: Ceiling                      |
|-------------------------------------------------|
| Subcategory: Downlight                          |
| PHYSICAL                                        |
| Shape: Square                                   |
| Diameter (mm): 95                               |
| Diameter (in): 3 <sup>3</sup> / <sub>4</sub>    |
| Length (mm): 106                                |
| Length (in): $4\frac{3}{16}$                    |
| Width (mm): 106                                 |
| Width (in): 4 <sup>3</sup> / <sub>16</sub>      |
| Height (mm): 134                                |
| Height (in): 5 ½                                |
| Ceiling Thickness (mm): 10 / 12.5 / 15 / 25     |
| Ceiling Thickness (in): 3/8 or 1/2 or 9/16 or 1 |
| Min. Recessing Depth (mm): 150                  |
| Min. Recessing Depth (in): 5 1/8                |
| Light Distribution: Adjustable / Downlight      |
| Weight (kg): 0.657                              |
| Weight (lbs): 1.45                              |