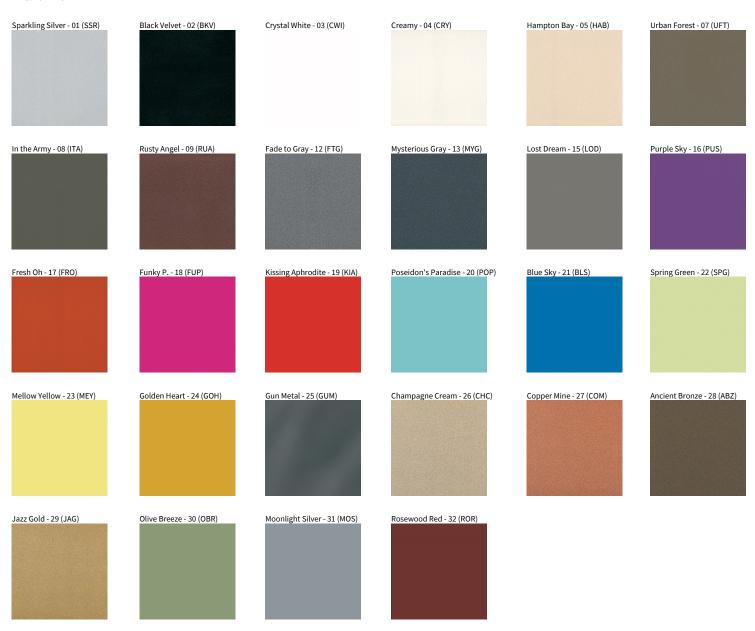

### **BIONIQ**

COLOR FINISH CHART

| PROJECT   |  |  |  |
|-----------|--|--|--|
| TYPE      |  |  |  |
| SPECIFIER |  |  |  |
| QUANTITY  |  |  |  |
| DATE      |  |  |  |

### **Fixture Finish**

**Digital:** Not all screens are calibrated the same, and therefore, colors will appear differently between screens. **Physical:** When texture is involved, there will be variations in color, character and tone within a product series and between product families.

**Gun Metal:** No Gun Metal finish is alike. It combines a mixture of transparent and black color particles which ensures a highly individual effect and no luminaire being identical. **Champagne Cream, Copper Mine, Ancient Bronze + Jazz Gold:** These finishes have slight fading from specific powder coating production. Each luminaire will slightly vary.