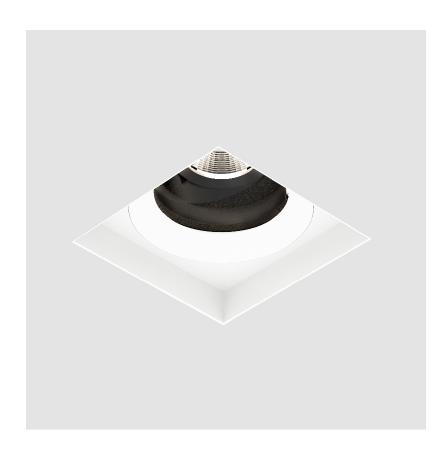

### **GENERAL**

| Series: Bioniq                      |  |
|-------------------------------------|--|
| Subseries: Bioniq Square Adjustable |  |
| Brand: Prolicht                     |  |
| Division: Architectural             |  |
| Mounting Type: Trimless             |  |
| Mounting Location: Ceiling          |  |
| Subcategory: Downlight              |  |

| Division. Architecturat                                                                                                                                                                                                                                                                                                                                                                                                                                                                                                                                                                                                                                                                                                                                                                                                                                                                                                                                                                                                                                                                                                                                                                                                                                                                                                                                                                                                                                                                                                                                                                                                                                                                                                                                                                                                                                                                                                                                                                                                                                                                                                        |
|--------------------------------------------------------------------------------------------------------------------------------------------------------------------------------------------------------------------------------------------------------------------------------------------------------------------------------------------------------------------------------------------------------------------------------------------------------------------------------------------------------------------------------------------------------------------------------------------------------------------------------------------------------------------------------------------------------------------------------------------------------------------------------------------------------------------------------------------------------------------------------------------------------------------------------------------------------------------------------------------------------------------------------------------------------------------------------------------------------------------------------------------------------------------------------------------------------------------------------------------------------------------------------------------------------------------------------------------------------------------------------------------------------------------------------------------------------------------------------------------------------------------------------------------------------------------------------------------------------------------------------------------------------------------------------------------------------------------------------------------------------------------------------------------------------------------------------------------------------------------------------------------------------------------------------------------------------------------------------------------------------------------------------------------------------------------------------------------------------------------------------|
| Mounting Type: Trimless                                                                                                                                                                                                                                                                                                                                                                                                                                                                                                                                                                                                                                                                                                                                                                                                                                                                                                                                                                                                                                                                                                                                                                                                                                                                                                                                                                                                                                                                                                                                                                                                                                                                                                                                                                                                                                                                                                                                                                                                                                                                                                        |
| Mounting Location: Ceiling                                                                                                                                                                                                                                                                                                                                                                                                                                                                                                                                                                                                                                                                                                                                                                                                                                                                                                                                                                                                                                                                                                                                                                                                                                                                                                                                                                                                                                                                                                                                                                                                                                                                                                                                                                                                                                                                                                                                                                                                                                                                                                     |
| Subcategory: Downlight                                                                                                                                                                                                                                                                                                                                                                                                                                                                                                                                                                                                                                                                                                                                                                                                                                                                                                                                                                                                                                                                                                                                                                                                                                                                                                                                                                                                                                                                                                                                                                                                                                                                                                                                                                                                                                                                                                                                                                                                                                                                                                         |
| PHYSICAL                                                                                                                                                                                                                                                                                                                                                                                                                                                                                                                                                                                                                                                                                                                                                                                                                                                                                                                                                                                                                                                                                                                                                                                                                                                                                                                                                                                                                                                                                                                                                                                                                                                                                                                                                                                                                                                                                                                                                                                                                                                                                                                       |
| Shape: Square                                                                                                                                                                                                                                                                                                                                                                                                                                                                                                                                                                                                                                                                                                                                                                                                                                                                                                                                                                                                                                                                                                                                                                                                                                                                                                                                                                                                                                                                                                                                                                                                                                                                                                                                                                                                                                                                                                                                                                                                                                                                                                                  |
| Length (mm): 106                                                                                                                                                                                                                                                                                                                                                                                                                                                                                                                                                                                                                                                                                                                                                                                                                                                                                                                                                                                                                                                                                                                                                                                                                                                                                                                                                                                                                                                                                                                                                                                                                                                                                                                                                                                                                                                                                                                                                                                                                                                                                                               |
| Length (in): $4\frac{3}{16}$                                                                                                                                                                                                                                                                                                                                                                                                                                                                                                                                                                                                                                                                                                                                                                                                                                                                                                                                                                                                                                                                                                                                                                                                                                                                                                                                                                                                                                                                                                                                                                                                                                                                                                                                                                                                                                                                                                                                                                                                                                                                                                   |
| Width (mm): 106                                                                                                                                                                                                                                                                                                                                                                                                                                                                                                                                                                                                                                                                                                                                                                                                                                                                                                                                                                                                                                                                                                                                                                                                                                                                                                                                                                                                                                                                                                                                                                                                                                                                                                                                                                                                                                                                                                                                                                                                                                                                                                                |
| Width (in): 4 <sup>3</sup> / <sub>16</sub>                                                                                                                                                                                                                                                                                                                                                                                                                                                                                                                                                                                                                                                                                                                                                                                                                                                                                                                                                                                                                                                                                                                                                                                                                                                                                                                                                                                                                                                                                                                                                                                                                                                                                                                                                                                                                                                                                                                                                                                                                                                                                     |
| Height (mm): 134                                                                                                                                                                                                                                                                                                                                                                                                                                                                                                                                                                                                                                                                                                                                                                                                                                                                                                                                                                                                                                                                                                                                                                                                                                                                                                                                                                                                                                                                                                                                                                                                                                                                                                                                                                                                                                                                                                                                                                                                                                                                                                               |
| Height (in): 5 1/4                                                                                                                                                                                                                                                                                                                                                                                                                                                                                                                                                                                                                                                                                                                                                                                                                                                                                                                                                                                                                                                                                                                                                                                                                                                                                                                                                                                                                                                                                                                                                                                                                                                                                                                                                                                                                                                                                                                                                                                                                                                                                                             |
| Ceiling Thickness (mm): 10 / 12.5 / 15 / 25                                                                                                                                                                                                                                                                                                                                                                                                                                                                                                                                                                                                                                                                                                                                                                                                                                                                                                                                                                                                                                                                                                                                                                                                                                                                                                                                                                                                                                                                                                                                                                                                                                                                                                                                                                                                                                                                                                                                                                                                                                                                                    |
| Ceiling Thickness (in): 3/8 or 1/2 or 9/16 or 1                                                                                                                                                                                                                                                                                                                                                                                                                                                                                                                                                                                                                                                                                                                                                                                                                                                                                                                                                                                                                                                                                                                                                                                                                                                                                                                                                                                                                                                                                                                                                                                                                                                                                                                                                                                                                                                                                                                                                                                                                                                                                |
| Min. Recessing Depth (mm): 150                                                                                                                                                                                                                                                                                                                                                                                                                                                                                                                                                                                                                                                                                                                                                                                                                                                                                                                                                                                                                                                                                                                                                                                                                                                                                                                                                                                                                                                                                                                                                                                                                                                                                                                                                                                                                                                                                                                                                                                                                                                                                                 |
| Min. Recessing Depth (in): 5 1/8                                                                                                                                                                                                                                                                                                                                                                                                                                                                                                                                                                                                                                                                                                                                                                                                                                                                                                                                                                                                                                                                                                                                                                                                                                                                                                                                                                                                                                                                                                                                                                                                                                                                                                                                                                                                                                                                                                                                                                                                                                                                                               |
| Light Distribution: Adjustable / Downlight                                                                                                                                                                                                                                                                                                                                                                                                                                                                                                                                                                                                                                                                                                                                                                                                                                                                                                                                                                                                                                                                                                                                                                                                                                                                                                                                                                                                                                                                                                                                                                                                                                                                                                                                                                                                                                                                                                                                                                                                                                                                                     |
| Weight (kg): 0.64                                                                                                                                                                                                                                                                                                                                                                                                                                                                                                                                                                                                                                                                                                                                                                                                                                                                                                                                                                                                                                                                                                                                                                                                                                                                                                                                                                                                                                                                                                                                                                                                                                                                                                                                                                                                                                                                                                                                                                                                                                                                                                              |
| Weight (lbs): 1.41                                                                                                                                                                                                                                                                                                                                                                                                                                                                                                                                                                                                                                                                                                                                                                                                                                                                                                                                                                                                                                                                                                                                                                                                                                                                                                                                                                                                                                                                                                                                                                                                                                                                                                                                                                                                                                                                                                                                                                                                                                                                                                             |
| $ Fixture\ Finish:\ SSR\ /\ BKV\ /\ CWI\ /\ CRY\ /\ HAB\ /\ UFT\ /\ ITA\ /\ RUA\ /\ FTG\ /\ MYG\ /\ LOD\ /\ PUS\ /\ FRO\ /\ FUP\ /\ KIA\ /\ POP\ /\ BLS\ /\ SPG\ /\ MEY\ /\ GOH\ /\ GUM\ /\ CHC\ /\ UFT\ /\ GOH\ /\ GUM\ /\ CHC\ /\ UFT\ /\ U$ |
|                                                                                                                                                                                                                                                                                                                                                                                                                                                                                                                                                                                                                                                                                                                                                                                                                                                                                                                                                                                                                                                                                                                                                                                                                                                                                                                                                                                                                                                                                                                                                                                                                                                                                                                                                                                                                                                                                                                                                                                                                                                                                                                                |