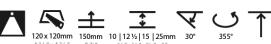

# Upon Request: Special Beam Angles RATINGS AND CERTIFICATIONS

Adjustability: Rotational 355°; Tilt 30°

Reflector°: 20 / 40 / 60

COM / ABZ / JAG / OBR / MOS / ROR Fixture Material: Aluminum Die Cast

Cut-out Measurements: 120mm / 4 3/4" x 120mm / 4 3/4"

Cut-out Measurements: 120mm / 4 3/4" x 120mm / 4 3/4"

Upon Request: Unique Ceiling Thickness

Lamp Type: LED (Zhaga Standard) Input Wattage (W): 13.2 (2700K) / 16.5 Total Output Wattage (W): 12 (2700K) / 15 Dimming: Tri-Mode (Non-Dimming and Phase Dimming (120Vac only)

120 x 120mm 150mm 10 | 12 1/2 | 15 | 25mm 30°

Page 3/8

A37884-

PROJECT

TYPE

SPECIFIER

QUANTITY

DATE

Fixture Material: Aluminum Die Cast

Cut-out Measurements: 120mm / 4 3/4" x 120mm / 4 3/4"

Upon Request: Unique Ceiling Thickness

Lamp Type: LED (Zhaga Standard) Input Wattage (W): 16.5 Total Output Wattage (W): 14.5