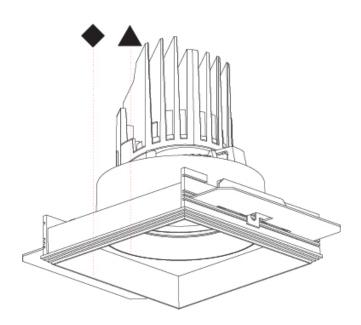

| Division. Architecturat                                                                                                                                                                                                                                                                                                                                                                                                                                                                                                                                                                                                                                                                                                                                                                                                                                                                                                                                                                                                                                                                                                                                                                                                                                                                                                                                                                                                                                                                                                                                                                                                                                                                                                                                                                                                                                                                                                                                                                                                                                                                                                        |
|--------------------------------------------------------------------------------------------------------------------------------------------------------------------------------------------------------------------------------------------------------------------------------------------------------------------------------------------------------------------------------------------------------------------------------------------------------------------------------------------------------------------------------------------------------------------------------------------------------------------------------------------------------------------------------------------------------------------------------------------------------------------------------------------------------------------------------------------------------------------------------------------------------------------------------------------------------------------------------------------------------------------------------------------------------------------------------------------------------------------------------------------------------------------------------------------------------------------------------------------------------------------------------------------------------------------------------------------------------------------------------------------------------------------------------------------------------------------------------------------------------------------------------------------------------------------------------------------------------------------------------------------------------------------------------------------------------------------------------------------------------------------------------------------------------------------------------------------------------------------------------------------------------------------------------------------------------------------------------------------------------------------------------------------------------------------------------------------------------------------------------|
| Mounting Type: Trimless                                                                                                                                                                                                                                                                                                                                                                                                                                                                                                                                                                                                                                                                                                                                                                                                                                                                                                                                                                                                                                                                                                                                                                                                                                                                                                                                                                                                                                                                                                                                                                                                                                                                                                                                                                                                                                                                                                                                                                                                                                                                                                        |
| Mounting Location: Ceiling                                                                                                                                                                                                                                                                                                                                                                                                                                                                                                                                                                                                                                                                                                                                                                                                                                                                                                                                                                                                                                                                                                                                                                                                                                                                                                                                                                                                                                                                                                                                                                                                                                                                                                                                                                                                                                                                                                                                                                                                                                                                                                     |
| Subcategory: Downlight                                                                                                                                                                                                                                                                                                                                                                                                                                                                                                                                                                                                                                                                                                                                                                                                                                                                                                                                                                                                                                                                                                                                                                                                                                                                                                                                                                                                                                                                                                                                                                                                                                                                                                                                                                                                                                                                                                                                                                                                                                                                                                         |
| PHYSICAL                                                                                                                                                                                                                                                                                                                                                                                                                                                                                                                                                                                                                                                                                                                                                                                                                                                                                                                                                                                                                                                                                                                                                                                                                                                                                                                                                                                                                                                                                                                                                                                                                                                                                                                                                                                                                                                                                                                                                                                                                                                                                                                       |
| Shape: Square                                                                                                                                                                                                                                                                                                                                                                                                                                                                                                                                                                                                                                                                                                                                                                                                                                                                                                                                                                                                                                                                                                                                                                                                                                                                                                                                                                                                                                                                                                                                                                                                                                                                                                                                                                                                                                                                                                                                                                                                                                                                                                                  |
| Length (mm): 106                                                                                                                                                                                                                                                                                                                                                                                                                                                                                                                                                                                                                                                                                                                                                                                                                                                                                                                                                                                                                                                                                                                                                                                                                                                                                                                                                                                                                                                                                                                                                                                                                                                                                                                                                                                                                                                                                                                                                                                                                                                                                                               |
| Length (in): $4\frac{3}{16}$                                                                                                                                                                                                                                                                                                                                                                                                                                                                                                                                                                                                                                                                                                                                                                                                                                                                                                                                                                                                                                                                                                                                                                                                                                                                                                                                                                                                                                                                                                                                                                                                                                                                                                                                                                                                                                                                                                                                                                                                                                                                                                   |
| Width (mm): 106                                                                                                                                                                                                                                                                                                                                                                                                                                                                                                                                                                                                                                                                                                                                                                                                                                                                                                                                                                                                                                                                                                                                                                                                                                                                                                                                                                                                                                                                                                                                                                                                                                                                                                                                                                                                                                                                                                                                                                                                                                                                                                                |
| Width (in): 4 <sup>3</sup> / <sub>16</sub>                                                                                                                                                                                                                                                                                                                                                                                                                                                                                                                                                                                                                                                                                                                                                                                                                                                                                                                                                                                                                                                                                                                                                                                                                                                                                                                                                                                                                                                                                                                                                                                                                                                                                                                                                                                                                                                                                                                                                                                                                                                                                     |
| Height (mm): 134                                                                                                                                                                                                                                                                                                                                                                                                                                                                                                                                                                                                                                                                                                                                                                                                                                                                                                                                                                                                                                                                                                                                                                                                                                                                                                                                                                                                                                                                                                                                                                                                                                                                                                                                                                                                                                                                                                                                                                                                                                                                                                               |
| Height (in): 5 1/4                                                                                                                                                                                                                                                                                                                                                                                                                                                                                                                                                                                                                                                                                                                                                                                                                                                                                                                                                                                                                                                                                                                                                                                                                                                                                                                                                                                                                                                                                                                                                                                                                                                                                                                                                                                                                                                                                                                                                                                                                                                                                                             |
| Ceiling Thickness (mm): 10 / 12.5 / 15 / 25                                                                                                                                                                                                                                                                                                                                                                                                                                                                                                                                                                                                                                                                                                                                                                                                                                                                                                                                                                                                                                                                                                                                                                                                                                                                                                                                                                                                                                                                                                                                                                                                                                                                                                                                                                                                                                                                                                                                                                                                                                                                                    |
| Ceiling Thickness (in): 3/8 or 1/2 or 9/16 or 1                                                                                                                                                                                                                                                                                                                                                                                                                                                                                                                                                                                                                                                                                                                                                                                                                                                                                                                                                                                                                                                                                                                                                                                                                                                                                                                                                                                                                                                                                                                                                                                                                                                                                                                                                                                                                                                                                                                                                                                                                                                                                |
| Min. Recessing Depth (mm): 150                                                                                                                                                                                                                                                                                                                                                                                                                                                                                                                                                                                                                                                                                                                                                                                                                                                                                                                                                                                                                                                                                                                                                                                                                                                                                                                                                                                                                                                                                                                                                                                                                                                                                                                                                                                                                                                                                                                                                                                                                                                                                                 |
| Min. Recessing Depth (in): 5 1/8                                                                                                                                                                                                                                                                                                                                                                                                                                                                                                                                                                                                                                                                                                                                                                                                                                                                                                                                                                                                                                                                                                                                                                                                                                                                                                                                                                                                                                                                                                                                                                                                                                                                                                                                                                                                                                                                                                                                                                                                                                                                                               |
| Light Distribution: Adjustable / Downlight                                                                                                                                                                                                                                                                                                                                                                                                                                                                                                                                                                                                                                                                                                                                                                                                                                                                                                                                                                                                                                                                                                                                                                                                                                                                                                                                                                                                                                                                                                                                                                                                                                                                                                                                                                                                                                                                                                                                                                                                                                                                                     |
| Weight (kg): 0.64                                                                                                                                                                                                                                                                                                                                                                                                                                                                                                                                                                                                                                                                                                                                                                                                                                                                                                                                                                                                                                                                                                                                                                                                                                                                                                                                                                                                                                                                                                                                                                                                                                                                                                                                                                                                                                                                                                                                                                                                                                                                                                              |
| Weight (lbs): 1.41                                                                                                                                                                                                                                                                                                                                                                                                                                                                                                                                                                                                                                                                                                                                                                                                                                                                                                                                                                                                                                                                                                                                                                                                                                                                                                                                                                                                                                                                                                                                                                                                                                                                                                                                                                                                                                                                                                                                                                                                                                                                                                             |
| $ Fixture\ Finish:\ SSR\ /\ BKV\ /\ CWI\ /\ CRY\ /\ HAB\ /\ UFT\ /\ ITA\ /\ RUA\ /\ FTG\ /\ MYG\ /\ LOD\ /\ PUS\ /\ FRO\ /\ FUP\ /\ KIA\ /\ POP\ /\ BLS\ /\ SPG\ /\ MEY\ /\ GOH\ /\ GUM\ /\ CHC\ /\ UFT\ /\ GOH\ /\ GUM\ /\ CHC\ /\ UFT\ /\ U$ |
|                                                                                                                                                                                                                                                                                                                                                                                                                                                                                                                                                                                                                                                                                                                                                                                                                                                                                                                                                                                                                                                                                                                                                                                                                                                                                                                                                                                                                                                                                                                                                                                                                                                                                                                                                                                                                                                                                                                                                                                                                                                                                                                                |

| Mounting Location: Ceiling                      |
|-------------------------------------------------|
| Subcategory: Downlight                          |
| PHYSICAL                                        |
| Shape: Square                                   |
| Diameter (mm): 95                               |
| Diameter (in): 3 <sup>3</sup> / <sub>4</sub>    |
| Length (mm): 106                                |
| Length (in): $4\frac{3}{16}$                    |
| Width (mm): 106                                 |
| Width (in): 4 <sup>3</sup> / <sub>16</sub>      |
| Height (mm): 134                                |
| Height (in): 5 ½                                |
| Ceiling Thickness (mm): 10 / 12.5 / 15 / 25     |
| Ceiling Thickness (in): 3/8 or 1/2 or 9/16 or 1 |
| Min. Recessing Depth (mm): 150                  |
| Min. Recessing Depth (in): 5 1/8                |
| Light Distribution: Adjustable / Downlight      |
| Weight (kg): 0.657                              |
| Weight (lbs): 1.45                              |

| PHYSICAL                                        |
|-------------------------------------------------|
| Shape: Square                                   |
| Diameter (mm): 95                               |
| Diameter (in): 3 <sup>3</sup> / <sub>4</sub>    |
| Length (mm): 106                                |
| Length (in): 4 1/16                             |
| Width (mm): 106                                 |
| Width (in): 4 <sup>3</sup> / <sub>16</sub>      |
| Height (mm): 134                                |
| Height (in): 5 1/4                              |
| Ceiling Thickness (mm): 10 / 12.5 / 15 / 25     |
| Ceiling Thickness (in): 3/8 or 1/2 or 9/16 or 1 |
| Min Brown in Brown (see ) 450                   |