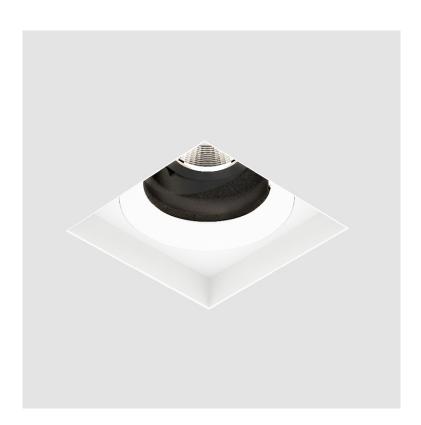

### **GENERAL**

| Series: Bioniq                      |  |
|-------------------------------------|--|
| Subseries: Bioniq Square Adjustable |  |
| Brand: Prolicht                     |  |
| Division: Architectural             |  |
| Mounting Type: Trimless             |  |
| Mounting Location: Ceiling          |  |
| Subcategory: Downlight              |  |

| Division. Architecturat                                                                                                                                                                                                                                                                                                                                                                                                                                                                                                                                                                                                                                                                                                                                                                                                                                                                                                                                                                                                                                                                                                                                                                                                                                                                                                                                                                                                                                                                                                                                                                                                                                                                                                                                                                                                                                                                                                                                                                                                                                                                                                        |
|--------------------------------------------------------------------------------------------------------------------------------------------------------------------------------------------------------------------------------------------------------------------------------------------------------------------------------------------------------------------------------------------------------------------------------------------------------------------------------------------------------------------------------------------------------------------------------------------------------------------------------------------------------------------------------------------------------------------------------------------------------------------------------------------------------------------------------------------------------------------------------------------------------------------------------------------------------------------------------------------------------------------------------------------------------------------------------------------------------------------------------------------------------------------------------------------------------------------------------------------------------------------------------------------------------------------------------------------------------------------------------------------------------------------------------------------------------------------------------------------------------------------------------------------------------------------------------------------------------------------------------------------------------------------------------------------------------------------------------------------------------------------------------------------------------------------------------------------------------------------------------------------------------------------------------------------------------------------------------------------------------------------------------------------------------------------------------------------------------------------------------|
| Mounting Type: Trimless                                                                                                                                                                                                                                                                                                                                                                                                                                                                                                                                                                                                                                                                                                                                                                                                                                                                                                                                                                                                                                                                                                                                                                                                                                                                                                                                                                                                                                                                                                                                                                                                                                                                                                                                                                                                                                                                                                                                                                                                                                                                                                        |
| Mounting Location: Ceiling                                                                                                                                                                                                                                                                                                                                                                                                                                                                                                                                                                                                                                                                                                                                                                                                                                                                                                                                                                                                                                                                                                                                                                                                                                                                                                                                                                                                                                                                                                                                                                                                                                                                                                                                                                                                                                                                                                                                                                                                                                                                                                     |
| Subcategory: Downlight                                                                                                                                                                                                                                                                                                                                                                                                                                                                                                                                                                                                                                                                                                                                                                                                                                                                                                                                                                                                                                                                                                                                                                                                                                                                                                                                                                                                                                                                                                                                                                                                                                                                                                                                                                                                                                                                                                                                                                                                                                                                                                         |
| PHYSICAL                                                                                                                                                                                                                                                                                                                                                                                                                                                                                                                                                                                                                                                                                                                                                                                                                                                                                                                                                                                                                                                                                                                                                                                                                                                                                                                                                                                                                                                                                                                                                                                                                                                                                                                                                                                                                                                                                                                                                                                                                                                                                                                       |
| Shape: Square                                                                                                                                                                                                                                                                                                                                                                                                                                                                                                                                                                                                                                                                                                                                                                                                                                                                                                                                                                                                                                                                                                                                                                                                                                                                                                                                                                                                                                                                                                                                                                                                                                                                                                                                                                                                                                                                                                                                                                                                                                                                                                                  |
| Length (mm): 106                                                                                                                                                                                                                                                                                                                                                                                                                                                                                                                                                                                                                                                                                                                                                                                                                                                                                                                                                                                                                                                                                                                                                                                                                                                                                                                                                                                                                                                                                                                                                                                                                                                                                                                                                                                                                                                                                                                                                                                                                                                                                                               |
| Length (in): $4\frac{3}{16}$                                                                                                                                                                                                                                                                                                                                                                                                                                                                                                                                                                                                                                                                                                                                                                                                                                                                                                                                                                                                                                                                                                                                                                                                                                                                                                                                                                                                                                                                                                                                                                                                                                                                                                                                                                                                                                                                                                                                                                                                                                                                                                   |
| Width (mm): 106                                                                                                                                                                                                                                                                                                                                                                                                                                                                                                                                                                                                                                                                                                                                                                                                                                                                                                                                                                                                                                                                                                                                                                                                                                                                                                                                                                                                                                                                                                                                                                                                                                                                                                                                                                                                                                                                                                                                                                                                                                                                                                                |
| Width (in): 4 <sup>3</sup> / <sub>16</sub>                                                                                                                                                                                                                                                                                                                                                                                                                                                                                                                                                                                                                                                                                                                                                                                                                                                                                                                                                                                                                                                                                                                                                                                                                                                                                                                                                                                                                                                                                                                                                                                                                                                                                                                                                                                                                                                                                                                                                                                                                                                                                     |
| Height (mm): 134                                                                                                                                                                                                                                                                                                                                                                                                                                                                                                                                                                                                                                                                                                                                                                                                                                                                                                                                                                                                                                                                                                                                                                                                                                                                                                                                                                                                                                                                                                                                                                                                                                                                                                                                                                                                                                                                                                                                                                                                                                                                                                               |
| Height (in): 5 1/4                                                                                                                                                                                                                                                                                                                                                                                                                                                                                                                                                                                                                                                                                                                                                                                                                                                                                                                                                                                                                                                                                                                                                                                                                                                                                                                                                                                                                                                                                                                                                                                                                                                                                                                                                                                                                                                                                                                                                                                                                                                                                                             |
| Ceiling Thickness (mm): 10 / 12.5 / 15 / 25                                                                                                                                                                                                                                                                                                                                                                                                                                                                                                                                                                                                                                                                                                                                                                                                                                                                                                                                                                                                                                                                                                                                                                                                                                                                                                                                                                                                                                                                                                                                                                                                                                                                                                                                                                                                                                                                                                                                                                                                                                                                                    |
| Ceiling Thickness (in): 3/8 or 1/2 or 9/16 or 1                                                                                                                                                                                                                                                                                                                                                                                                                                                                                                                                                                                                                                                                                                                                                                                                                                                                                                                                                                                                                                                                                                                                                                                                                                                                                                                                                                                                                                                                                                                                                                                                                                                                                                                                                                                                                                                                                                                                                                                                                                                                                |
| Min. Recessing Depth (mm): 150                                                                                                                                                                                                                                                                                                                                                                                                                                                                                                                                                                                                                                                                                                                                                                                                                                                                                                                                                                                                                                                                                                                                                                                                                                                                                                                                                                                                                                                                                                                                                                                                                                                                                                                                                                                                                                                                                                                                                                                                                                                                                                 |
| Min. Recessing Depth (in): 5 1/8                                                                                                                                                                                                                                                                                                                                                                                                                                                                                                                                                                                                                                                                                                                                                                                                                                                                                                                                                                                                                                                                                                                                                                                                                                                                                                                                                                                                                                                                                                                                                                                                                                                                                                                                                                                                                                                                                                                                                                                                                                                                                               |
| Light Distribution: Adjustable / Downlight                                                                                                                                                                                                                                                                                                                                                                                                                                                                                                                                                                                                                                                                                                                                                                                                                                                                                                                                                                                                                                                                                                                                                                                                                                                                                                                                                                                                                                                                                                                                                                                                                                                                                                                                                                                                                                                                                                                                                                                                                                                                                     |
| Weight (kg): 0.64                                                                                                                                                                                                                                                                                                                                                                                                                                                                                                                                                                                                                                                                                                                                                                                                                                                                                                                                                                                                                                                                                                                                                                                                                                                                                                                                                                                                                                                                                                                                                                                                                                                                                                                                                                                                                                                                                                                                                                                                                                                                                                              |
| Weight (lbs): 1.41                                                                                                                                                                                                                                                                                                                                                                                                                                                                                                                                                                                                                                                                                                                                                                                                                                                                                                                                                                                                                                                                                                                                                                                                                                                                                                                                                                                                                                                                                                                                                                                                                                                                                                                                                                                                                                                                                                                                                                                                                                                                                                             |
| $ Fixture\ Finish:\ SSR\ /\ BKV\ /\ CWI\ /\ CRY\ /\ HAB\ /\ UFT\ /\ ITA\ /\ RUA\ /\ FTG\ /\ MYG\ /\ LOD\ /\ PUS\ /\ FRO\ /\ FUP\ /\ KIA\ /\ POP\ /\ BLS\ /\ SPG\ /\ MEY\ /\ GOH\ /\ GUM\ /\ CHC\ /\ UFT\ /\ GOH\ /\ GUM\ /\ CHC\ /\ UFT\ /\ U$ |
|                                                                                                                                                                                                                                                                                                                                                                                                                                                                                                                                                                                                                                                                                                                                                                                                                                                                                                                                                                                                                                                                                                                                                                                                                                                                                                                                                                                                                                                                                                                                                                                                                                                                                                                                                                                                                                                                                                                                                                                                                                                                                                                                |