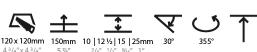

# Upon Request: Special Beam Angles RATINGS AND CERTIFICATIONS

Adjustability: Rotational 355°; Tilt 30°

Reflector°: 20 / 40 / 60

COM / ABZ / JAG / OBR / MOS / ROR Fixture Material: Aluminum Die Cast

Cut-out Measurements: 120mm / 4 3/4" x 120mm / 4 3/4"

Cut-out Measurements: 120mm / 4 3/4" x 120mm / 4 3/4"

Upon Request: Unique Ceiling Thickness

Lamp Type: LED (Zhaga Standard) Input Wattage (W): 13.2 (2700K) / 16.5 Total Output Wattage (W): 12 (2700K) / 15 Dimming: Tri-Mode (Non-Dimming and Phase Dimming (120Vac only)

120 x 120mm 150mm 10 | 12 1/2 | 15 | 25mm 30°

Page 3/8

A37884-

PROJECT

TYPE

SPECIFIER

QUANTITY

DATE