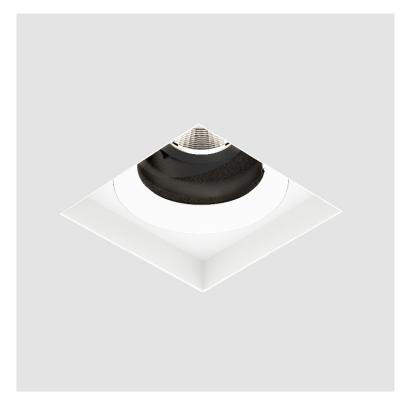

### **GENERAL**

| Series: Bioniq                      |  |
|-------------------------------------|--|
| Subseries: Bioniq Square Adjustable |  |
| Brand: Prolicht                     |  |
| Division: Architectural             |  |
| Mounting Type: Trimless             |  |
| Mounting Location: Ceiling          |  |
| Subcategory: Downlight              |  |

| Division. Architecturat                                                                                                                                                                                                                                                                                                                                                                                                                                                                                                                                                                                                                                                                                                                                                                                                                                                                                                                                                                                                                                                                                                                                                                                                                                                                                                                                                                                                                                                                                                                                                                                                                                                                                                                                                                                                                                                                                                                                                                                                                                                                                                        |
|--------------------------------------------------------------------------------------------------------------------------------------------------------------------------------------------------------------------------------------------------------------------------------------------------------------------------------------------------------------------------------------------------------------------------------------------------------------------------------------------------------------------------------------------------------------------------------------------------------------------------------------------------------------------------------------------------------------------------------------------------------------------------------------------------------------------------------------------------------------------------------------------------------------------------------------------------------------------------------------------------------------------------------------------------------------------------------------------------------------------------------------------------------------------------------------------------------------------------------------------------------------------------------------------------------------------------------------------------------------------------------------------------------------------------------------------------------------------------------------------------------------------------------------------------------------------------------------------------------------------------------------------------------------------------------------------------------------------------------------------------------------------------------------------------------------------------------------------------------------------------------------------------------------------------------------------------------------------------------------------------------------------------------------------------------------------------------------------------------------------------------|
| Mounting Type: Trimless                                                                                                                                                                                                                                                                                                                                                                                                                                                                                                                                                                                                                                                                                                                                                                                                                                                                                                                                                                                                                                                                                                                                                                                                                                                                                                                                                                                                                                                                                                                                                                                                                                                                                                                                                                                                                                                                                                                                                                                                                                                                                                        |
| Mounting Location: Ceiling                                                                                                                                                                                                                                                                                                                                                                                                                                                                                                                                                                                                                                                                                                                                                                                                                                                                                                                                                                                                                                                                                                                                                                                                                                                                                                                                                                                                                                                                                                                                                                                                                                                                                                                                                                                                                                                                                                                                                                                                                                                                                                     |
| Subcategory: Downlight                                                                                                                                                                                                                                                                                                                                                                                                                                                                                                                                                                                                                                                                                                                                                                                                                                                                                                                                                                                                                                                                                                                                                                                                                                                                                                                                                                                                                                                                                                                                                                                                                                                                                                                                                                                                                                                                                                                                                                                                                                                                                                         |
| PHYSICAL                                                                                                                                                                                                                                                                                                                                                                                                                                                                                                                                                                                                                                                                                                                                                                                                                                                                                                                                                                                                                                                                                                                                                                                                                                                                                                                                                                                                                                                                                                                                                                                                                                                                                                                                                                                                                                                                                                                                                                                                                                                                                                                       |
| Shape: Square                                                                                                                                                                                                                                                                                                                                                                                                                                                                                                                                                                                                                                                                                                                                                                                                                                                                                                                                                                                                                                                                                                                                                                                                                                                                                                                                                                                                                                                                                                                                                                                                                                                                                                                                                                                                                                                                                                                                                                                                                                                                                                                  |
| Length (mm): 106                                                                                                                                                                                                                                                                                                                                                                                                                                                                                                                                                                                                                                                                                                                                                                                                                                                                                                                                                                                                                                                                                                                                                                                                                                                                                                                                                                                                                                                                                                                                                                                                                                                                                                                                                                                                                                                                                                                                                                                                                                                                                                               |
| Length (in): $4\frac{3}{16}$                                                                                                                                                                                                                                                                                                                                                                                                                                                                                                                                                                                                                                                                                                                                                                                                                                                                                                                                                                                                                                                                                                                                                                                                                                                                                                                                                                                                                                                                                                                                                                                                                                                                                                                                                                                                                                                                                                                                                                                                                                                                                                   |
| Width (mm): 106                                                                                                                                                                                                                                                                                                                                                                                                                                                                                                                                                                                                                                                                                                                                                                                                                                                                                                                                                                                                                                                                                                                                                                                                                                                                                                                                                                                                                                                                                                                                                                                                                                                                                                                                                                                                                                                                                                                                                                                                                                                                                                                |
| Width (in): 4 <sup>3</sup> / <sub>16</sub>                                                                                                                                                                                                                                                                                                                                                                                                                                                                                                                                                                                                                                                                                                                                                                                                                                                                                                                                                                                                                                                                                                                                                                                                                                                                                                                                                                                                                                                                                                                                                                                                                                                                                                                                                                                                                                                                                                                                                                                                                                                                                     |
| Height (mm): 134                                                                                                                                                                                                                                                                                                                                                                                                                                                                                                                                                                                                                                                                                                                                                                                                                                                                                                                                                                                                                                                                                                                                                                                                                                                                                                                                                                                                                                                                                                                                                                                                                                                                                                                                                                                                                                                                                                                                                                                                                                                                                                               |
| Height (in): 5 1/4                                                                                                                                                                                                                                                                                                                                                                                                                                                                                                                                                                                                                                                                                                                                                                                                                                                                                                                                                                                                                                                                                                                                                                                                                                                                                                                                                                                                                                                                                                                                                                                                                                                                                                                                                                                                                                                                                                                                                                                                                                                                                                             |
| Ceiling Thickness (mm): 10 / 12.5 / 15 / 25                                                                                                                                                                                                                                                                                                                                                                                                                                                                                                                                                                                                                                                                                                                                                                                                                                                                                                                                                                                                                                                                                                                                                                                                                                                                                                                                                                                                                                                                                                                                                                                                                                                                                                                                                                                                                                                                                                                                                                                                                                                                                    |
| Ceiling Thickness (in): 3/8 or 1/2 or 9/16 or 1                                                                                                                                                                                                                                                                                                                                                                                                                                                                                                                                                                                                                                                                                                                                                                                                                                                                                                                                                                                                                                                                                                                                                                                                                                                                                                                                                                                                                                                                                                                                                                                                                                                                                                                                                                                                                                                                                                                                                                                                                                                                                |
| Min. Recessing Depth (mm): 150                                                                                                                                                                                                                                                                                                                                                                                                                                                                                                                                                                                                                                                                                                                                                                                                                                                                                                                                                                                                                                                                                                                                                                                                                                                                                                                                                                                                                                                                                                                                                                                                                                                                                                                                                                                                                                                                                                                                                                                                                                                                                                 |
| Min. Recessing Depth (in): 5 1/8                                                                                                                                                                                                                                                                                                                                                                                                                                                                                                                                                                                                                                                                                                                                                                                                                                                                                                                                                                                                                                                                                                                                                                                                                                                                                                                                                                                                                                                                                                                                                                                                                                                                                                                                                                                                                                                                                                                                                                                                                                                                                               |
| Light Distribution: Adjustable / Downlight                                                                                                                                                                                                                                                                                                                                                                                                                                                                                                                                                                                                                                                                                                                                                                                                                                                                                                                                                                                                                                                                                                                                                                                                                                                                                                                                                                                                                                                                                                                                                                                                                                                                                                                                                                                                                                                                                                                                                                                                                                                                                     |
| Weight (kg): 0.64                                                                                                                                                                                                                                                                                                                                                                                                                                                                                                                                                                                                                                                                                                                                                                                                                                                                                                                                                                                                                                                                                                                                                                                                                                                                                                                                                                                                                                                                                                                                                                                                                                                                                                                                                                                                                                                                                                                                                                                                                                                                                                              |
| Weight (lbs): 1.41                                                                                                                                                                                                                                                                                                                                                                                                                                                                                                                                                                                                                                                                                                                                                                                                                                                                                                                                                                                                                                                                                                                                                                                                                                                                                                                                                                                                                                                                                                                                                                                                                                                                                                                                                                                                                                                                                                                                                                                                                                                                                                             |
| $ Fixture\ Finish:\ SSR\ /\ BKV\ /\ CWI\ /\ CRY\ /\ HAB\ /\ UFT\ /\ ITA\ /\ RUA\ /\ FTG\ /\ MYG\ /\ LOD\ /\ PUS\ /\ FRO\ /\ FUP\ /\ KIA\ /\ POP\ /\ BLS\ /\ SPG\ /\ MEY\ /\ GOH\ /\ GUM\ /\ CHC\ /\ UFT\ /\ GOH\ /\ GUM\ /\ CHC\ /\ UFT\ /\ U$ |
|                                                                                                                                                                                                                                                                                                                                                                                                                                                                                                                                                                                                                                                                                                                                                                                                                                                                                                                                                                                                                                                                                                                                                                                                                                                                                                                                                                                                                                                                                                                                                                                                                                                                                                                                                                                                                                                                                                                                                                                                                                                                                                                                |