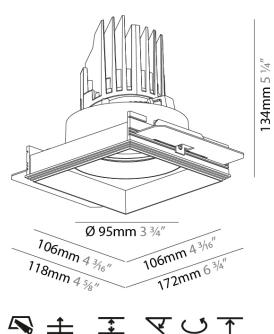

| Division. Architecturat                                                                                                                                                                                                                                                                                                                                                                                                                                                                                                                                                                                                                                                                                                                                                                                                                                                                                                                                                                                                                                                                                                                                                                                                                                                                                                                                                                                                                                                                                                                                                                                                                                                                                                                                                                                                                                                                                                                                                                                                                                                                                                        |
|--------------------------------------------------------------------------------------------------------------------------------------------------------------------------------------------------------------------------------------------------------------------------------------------------------------------------------------------------------------------------------------------------------------------------------------------------------------------------------------------------------------------------------------------------------------------------------------------------------------------------------------------------------------------------------------------------------------------------------------------------------------------------------------------------------------------------------------------------------------------------------------------------------------------------------------------------------------------------------------------------------------------------------------------------------------------------------------------------------------------------------------------------------------------------------------------------------------------------------------------------------------------------------------------------------------------------------------------------------------------------------------------------------------------------------------------------------------------------------------------------------------------------------------------------------------------------------------------------------------------------------------------------------------------------------------------------------------------------------------------------------------------------------------------------------------------------------------------------------------------------------------------------------------------------------------------------------------------------------------------------------------------------------------------------------------------------------------------------------------------------------|
| Mounting Type: Trimless                                                                                                                                                                                                                                                                                                                                                                                                                                                                                                                                                                                                                                                                                                                                                                                                                                                                                                                                                                                                                                                                                                                                                                                                                                                                                                                                                                                                                                                                                                                                                                                                                                                                                                                                                                                                                                                                                                                                                                                                                                                                                                        |
| Mounting Location: Ceiling                                                                                                                                                                                                                                                                                                                                                                                                                                                                                                                                                                                                                                                                                                                                                                                                                                                                                                                                                                                                                                                                                                                                                                                                                                                                                                                                                                                                                                                                                                                                                                                                                                                                                                                                                                                                                                                                                                                                                                                                                                                                                                     |
| Subcategory: Downlight                                                                                                                                                                                                                                                                                                                                                                                                                                                                                                                                                                                                                                                                                                                                                                                                                                                                                                                                                                                                                                                                                                                                                                                                                                                                                                                                                                                                                                                                                                                                                                                                                                                                                                                                                                                                                                                                                                                                                                                                                                                                                                         |
| PHYSICAL                                                                                                                                                                                                                                                                                                                                                                                                                                                                                                                                                                                                                                                                                                                                                                                                                                                                                                                                                                                                                                                                                                                                                                                                                                                                                                                                                                                                                                                                                                                                                                                                                                                                                                                                                                                                                                                                                                                                                                                                                                                                                                                       |
| Shape: Square                                                                                                                                                                                                                                                                                                                                                                                                                                                                                                                                                                                                                                                                                                                                                                                                                                                                                                                                                                                                                                                                                                                                                                                                                                                                                                                                                                                                                                                                                                                                                                                                                                                                                                                                                                                                                                                                                                                                                                                                                                                                                                                  |
| Length (mm): 106                                                                                                                                                                                                                                                                                                                                                                                                                                                                                                                                                                                                                                                                                                                                                                                                                                                                                                                                                                                                                                                                                                                                                                                                                                                                                                                                                                                                                                                                                                                                                                                                                                                                                                                                                                                                                                                                                                                                                                                                                                                                                                               |
| Length (in): $4\frac{3}{16}$                                                                                                                                                                                                                                                                                                                                                                                                                                                                                                                                                                                                                                                                                                                                                                                                                                                                                                                                                                                                                                                                                                                                                                                                                                                                                                                                                                                                                                                                                                                                                                                                                                                                                                                                                                                                                                                                                                                                                                                                                                                                                                   |
| Width (mm): 106                                                                                                                                                                                                                                                                                                                                                                                                                                                                                                                                                                                                                                                                                                                                                                                                                                                                                                                                                                                                                                                                                                                                                                                                                                                                                                                                                                                                                                                                                                                                                                                                                                                                                                                                                                                                                                                                                                                                                                                                                                                                                                                |
| Width (in): 4 <sup>3</sup> / <sub>16</sub>                                                                                                                                                                                                                                                                                                                                                                                                                                                                                                                                                                                                                                                                                                                                                                                                                                                                                                                                                                                                                                                                                                                                                                                                                                                                                                                                                                                                                                                                                                                                                                                                                                                                                                                                                                                                                                                                                                                                                                                                                                                                                     |
| Height (mm): 134                                                                                                                                                                                                                                                                                                                                                                                                                                                                                                                                                                                                                                                                                                                                                                                                                                                                                                                                                                                                                                                                                                                                                                                                                                                                                                                                                                                                                                                                                                                                                                                                                                                                                                                                                                                                                                                                                                                                                                                                                                                                                                               |
| Height (in): 5 1/4                                                                                                                                                                                                                                                                                                                                                                                                                                                                                                                                                                                                                                                                                                                                                                                                                                                                                                                                                                                                                                                                                                                                                                                                                                                                                                                                                                                                                                                                                                                                                                                                                                                                                                                                                                                                                                                                                                                                                                                                                                                                                                             |
| Ceiling Thickness (mm): 10 / 12.5 / 15 / 25                                                                                                                                                                                                                                                                                                                                                                                                                                                                                                                                                                                                                                                                                                                                                                                                                                                                                                                                                                                                                                                                                                                                                                                                                                                                                                                                                                                                                                                                                                                                                                                                                                                                                                                                                                                                                                                                                                                                                                                                                                                                                    |
| Ceiling Thickness (in): 3/8 or 1/2 or 9/16 or 1                                                                                                                                                                                                                                                                                                                                                                                                                                                                                                                                                                                                                                                                                                                                                                                                                                                                                                                                                                                                                                                                                                                                                                                                                                                                                                                                                                                                                                                                                                                                                                                                                                                                                                                                                                                                                                                                                                                                                                                                                                                                                |
| Min. Recessing Depth (mm): 150                                                                                                                                                                                                                                                                                                                                                                                                                                                                                                                                                                                                                                                                                                                                                                                                                                                                                                                                                                                                                                                                                                                                                                                                                                                                                                                                                                                                                                                                                                                                                                                                                                                                                                                                                                                                                                                                                                                                                                                                                                                                                                 |
| Min. Recessing Depth (in): 5 1/8                                                                                                                                                                                                                                                                                                                                                                                                                                                                                                                                                                                                                                                                                                                                                                                                                                                                                                                                                                                                                                                                                                                                                                                                                                                                                                                                                                                                                                                                                                                                                                                                                                                                                                                                                                                                                                                                                                                                                                                                                                                                                               |
| Light Distribution: Adjustable / Downlight                                                                                                                                                                                                                                                                                                                                                                                                                                                                                                                                                                                                                                                                                                                                                                                                                                                                                                                                                                                                                                                                                                                                                                                                                                                                                                                                                                                                                                                                                                                                                                                                                                                                                                                                                                                                                                                                                                                                                                                                                                                                                     |
| Weight (kg): 0.64                                                                                                                                                                                                                                                                                                                                                                                                                                                                                                                                                                                                                                                                                                                                                                                                                                                                                                                                                                                                                                                                                                                                                                                                                                                                                                                                                                                                                                                                                                                                                                                                                                                                                                                                                                                                                                                                                                                                                                                                                                                                                                              |
| Weight (lbs): 1.41                                                                                                                                                                                                                                                                                                                                                                                                                                                                                                                                                                                                                                                                                                                                                                                                                                                                                                                                                                                                                                                                                                                                                                                                                                                                                                                                                                                                                                                                                                                                                                                                                                                                                                                                                                                                                                                                                                                                                                                                                                                                                                             |
| $ Fixture\ Finish:\ SSR\ /\ BKV\ /\ CWI\ /\ CRY\ /\ HAB\ /\ UFT\ /\ ITA\ /\ RUA\ /\ FTG\ /\ MYG\ /\ LOD\ /\ PUS\ /\ FRO\ /\ FUP\ /\ KIA\ /\ POP\ /\ BLS\ /\ SPG\ /\ MEY\ /\ GOH\ /\ GUM\ /\ CHC\ /\ UFT\ /\ GOH\ /\ GUM\ /\ CHC\ /\ UFT\ /\ U$ |
|                                                                                                                                                                                                                                                                                                                                                                                                                                                                                                                                                                                                                                                                                                                                                                                                                                                                                                                                                                                                                                                                                                                                                                                                                                                                                                                                                                                                                                                                                                                                                                                                                                                                                                                                                                                                                                                                                                                                                                                                                                                                                                                                |

| Mounting Location: Ceiling                      |
|-------------------------------------------------|
| Subcategory: Downlight                          |
| PHYSICAL                                        |
| Shape: Square                                   |
| Diameter (mm): 95                               |
| Diameter (in): 3 <sup>3</sup> / <sub>4</sub>    |
| Length (mm): 106                                |
| Length (in): $4\frac{3}{16}$                    |
| Width (mm): 106                                 |
| Width (in): 4 <sup>3</sup> / <sub>16</sub>      |
| Height (mm): 134                                |
| Height (in): 5 ½                                |
| Ceiling Thickness (mm): 10 / 12.5 / 15 / 25     |
| Ceiling Thickness (in): 3/8 or 1/2 or 9/16 or 1 |
| Min. Recessing Depth (mm): 150                  |
| Min. Recessing Depth (in): 5 1/8                |
| Light Distribution: Adjustable / Downlight      |
| Weight (kg): 0.657                              |
| Weight (lbs): 1.45                              |

| PHYSICAL                                        |
|-------------------------------------------------|
| Shape: Square                                   |
| Diameter (mm): 95                               |
| Diameter (in): 3 <sup>3</sup> / <sub>4</sub>    |
| Length (mm): 106                                |
| Length (in): 4 1/16                             |
| Width (mm): 106                                 |
| Width (in): 4 <sup>3</sup> / <sub>16</sub>      |
| Height (mm): 134                                |
| Height (in): 5 1/4                              |
| Ceiling Thickness (mm): 10 / 12.5 / 15 / 25     |
| Ceiling Thickness (in): 3/8 or 1/2 or 9/16 or 1 |
| Min Brown in Brown (see ) 450                   |