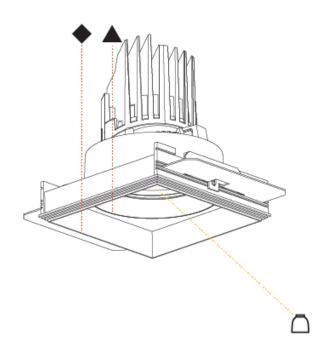

### **LEGEND**

|               |                                                              |          |                                                              |              | T                                                                                              |
|---------------|--------------------------------------------------------------|----------|--------------------------------------------------------------|--------------|------------------------------------------------------------------------------------------------|
| <u></u>       | floor-mounted                                                | ¥        | pivotable                                                    | ⊛            | special LED (upon request) RGB, RGBW, tunable, gold+, meat+, art+, fashion+                    |
| 7             | wall and ceiling: recessed and surface mounted               | S        | rotating                                                     | 0            | warm dim / natural dimming LED                                                                 |
| $\uparrow$    | ceiling-mounted and wall-mounted                             | ¥        | illuminate tilted                                            | 0            | rechargeable battery powered                                                                   |
| $\rightarrow$ | wall-mounted                                                 | I        | color of suspension cable                                    | THOSE THOSE  | fixture with natural vivid LED (upon request)                                                  |
| Y             | omni-directional light distribution                          |          | length of suspension cable                                   | CRI          | color rendering index                                                                          |
| lack          | direct light distribution                                    |          | reflector degree selection                                   | (°K)         | color temperature                                                                              |
| X             | direct/indirect light distribution                           | s s      | super spot                                                   | (LM)         | lumen (luminous flux)                                                                          |
| Y             | indirect light distribution                                  | *        | lens                                                         | ₩            | efficacy (lumens per watt)                                                                     |
|               | asymmetric light distribution                                | 8        | lens pack                                                    | UGR          | Unified Glare Rating (UGR) range from 5-40                                                     |
| X             | aura light distribution                                      | 0        | shine ring                                                   | *            | marine grade (AISI 316 stainless steel)                                                        |
| R             | round wall or ceiling cut-out                                | 0        | integrated shine ring with diffuser                          | 3            | walk on                                                                                        |
| $\Box$        | square wall or ceiling cut-out                               | Ċ        | free individual colors 01-29                                 | <b>②</b>     | drive on                                                                                       |
| £             | the supplied jig specifies the cutout dimensions             | <u>c</u> | individual colors: 00 (free of charge), 01-25 (extra charge) | OSC          | Dark Sky Compliance                                                                            |
| <b>d</b> •+D  | minimum distance (meters) lamp - object                      | <b>♦</b> | luminaire part to be colored (F1)                            | Ġ            | Americans with Disabilities Act (less than 4" off the wall located between 27"-84" from floor) |
| $\pm$         | recessed depth                                               |          | luminaire part to be colored (F2)                            |              | lamp protected against explosion                                                               |
| <u></u>       | ceiling thickness in mm                                      |          | luminaire part to be colored (F3)                            |              | blown glass using traditional methods by master glass blower                                   |
| 1             | ceiling thickness selection                                  |          | luminaire part to be colored (F4)                            | <b>♦</b> ®   | acoustic material                                                                              |
|               | dimmable DP (phase), DV (0-10V), DD (dali), DS (step-dim)    |          | luminaire part to be colored (F5)                            |              | protection class I, protection insulation                                                      |
| Civaco        | included or excluded LED driver/transformer/<br>control gear | •        | color of 3-circuit adaptor                                   |              | protection class II, protection insulation                                                     |
| 8             | separately switchable                                        | $\odot$  | indirect diffuser                                            | . <b>@</b>   | ETL Certified to UL and CSA Standards                                                          |
| <b>9</b>      | sensor                                                       | 0        | direct diffuser                                              | c (U) us     | UL Certified to UL and CSA Standards                                                           |
|               | remote control                                               | 0        | ball-proof (upon request)                                    | <b>(II</b> ) | CSA Certified to UL and CSA Standards                                                          |
| 9             | available upon request                                       | 9        | accessory                                                    | $\mathbf{Z}$ | Certified for North American Standards                                                         |